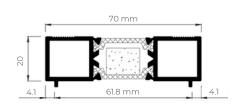

E1200                                                                              |
| Wind resistance          | Class CE 2400                                                                            |
| Security test PAS24 ✓    | Passed                                                                                   |

<sup>\*</sup> Double glazing Ug=1.0 / Triple glazing Ug=0.5 Security test: Reference test 1.438 x 1.33 m / 1 sash

# **CONFIGURATIONS**





#### **GLASS TO GLASS**

THE GLASS TO GLASS JOINTS ARE SILICONE
SEALED ON INSTALLATION WITH SUITABLE
STRUCTUAL GLAZING SILICONE. THE SIGHTLINE IS
ONLY 25MM INCLUDING THE GLASS SPACER BARS.

#### FRAMELESS CORNERS

FRAMELESS CORNERS ARE AVAILABLE WITH STEPPED EDGE UNITS.

#### **DRAINAGE SUBCILLS**









#### **HEAD EXTENSION**



**HEAD EXTENSION 20 MM** 



**HEAD EXTENSION 38 MM** 



### **GLIDELINE GO**

KEEP UP TO DATE WITH YOUR GLAZING PROJECTS WITH GLIDELINE GO









Introducing GlidelineGO – the ultimate system designed to streamline your glazing order management process. With GlidelineGO, customers and trade partners can effortlessly create, track, and manage orders, while enjoying the convenience of approving drawings and making payments directly within the app.

Efficiency and ease-of-use are at the heart of GlidelineGO. Whether you're an architect, contractor, or glazing professional, this powerful app empowers you to take control of your glazing projects, ensuring a seamless experience from start to finish.