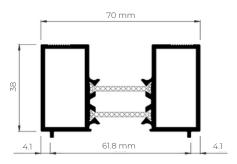

|
| Wind resistance          | Class CE 2400                                                                            |
| Security test PAS24 ✓    | Passed                                                                                   |

<sup>\*</sup> Double glazing Ug=1.0 / Triple glazing Ug=0.5 Security test: Reference test 1.438 x 1.33 m / 1 sash

# **CONFIGURATIONS**





#### **GLASS TO GLASS**

THE GLASS TO GLASS JOINTS ARE SILICONE
SEALED ON INSTALLATION WITH SUITABLE
STRUCTUAL GLAZING SILICONE. THE SIGHTLINE IS
ONLY 25MM INCLUDING THE GLASS SPACER BARS.

#### FRAMELESS CORNERS

FRAMELESS CORNERS ARE AVAILABLE WITH STEPPED EDGE UNITS.

#### **DRAINAGE SUBCILLS**









#### **HEAD EXTENSION**



**HEAD EXTENSION 20 MM** 



**HEAD EXTENSION 38 MM** 



### **GLIDELINE GO**

KEEP UP TO DATE WITH YOUR GLAZING PROJECTS WITH GLIDELINE GO









Introducing GlidelineGO – the ultimate system designed to streamline your glazing order management process. With GlidelineGO, customers and trade partners can effortlessly create, track, and manage orders, while enjoying the convenience of approving drawings and making payments directly within the app.

Efficiency and ease-of-use are at the heart of GlidelineGO. Whether you're an architect, contractor, or glazing professional, this powerful app empowers you to take control of your glazing projects, ensuring a seamless experience from start to finish.