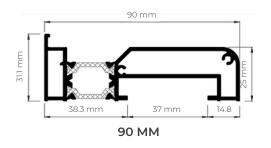

Water tightness          | Class E1200                                                                              |
| Wind resistance          | Class CE 2400                                                                            |
| Security test PAS24 ✓    | Passed                                                                                   |

<sup>\*</sup> Double glazing Ug=1.0 / Triple glazing Ug=0.5 Security test: Reference test 1.438 x 1.33 m / 1 sash

# **CONFIGURATIONS**





#### **GLASS TO GLASS**

THE GLASS TO GLASS JOINTS ARE SILICONE
SEALED ON INSTALLATION WITH SUITABLE
STRUCTUAL GLAZING SILICONE. THE SIGHTLINE IS
ONLY 25MM INCLUDING THE GLASS SPACER BARS.

#### FRAMELESS CORNERS

FRAMELESS CORNERS ARE AVAILABLE WITH STEPPED EDGE UNITS.

#### **DRAINAGE SUBCILLS**









#### **HEAD EXTENSION**



**HEAD EXTENSION 20 MM** 



**HEAD EXTENSION 38 MM** 



### **GLIDELINE GO**

KEEP UP TO DATE WITH YOUR GLAZING PROJECTS WITH GLIDELINE GO









Introducing GlidelineGO – the ultimate system designed to streamline your glazing order management process. With GlidelineGO, customers and trade partners can effortlessly create, track, and manage orders, while enjoying the convenience of approving drawings and making payments directly within the app.

Efficiency and ease-of-use are at the heart of GlidelineGO. Whether you're an architect, contractor, or glazing professional, this powerful app empowers you to take control of your glazing projects, ensuring a seamless experience from start to finish.