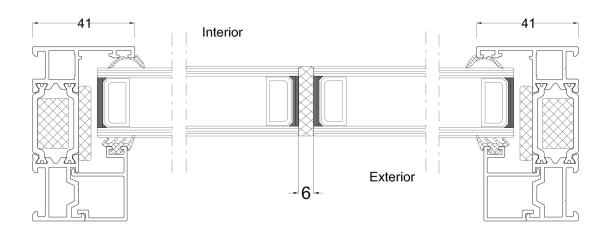

#### **SIGHTLINES**

FRAME 70 MM GLASS TO GLASS 25MM

#### GLAZING

MAX. 44 MM, MIN. 23 MM

#### **GLASS TO GLASS**

THE GLASS TO GLASS JOINTS ARE SILICONE
SEALED ON INSTALLATION WITH SUITABLE
STRUCTUAL GLAZING SILICONE. THE SIGHTLINE IS
ONLY 25MM INCLUDING THE GLASS SPACER BARS.