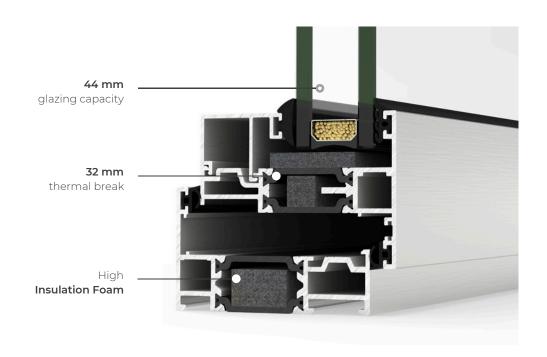

# **SPECIFICATION**



#### **SIGHTLINES**

FRAME 70 MM GLASS TO GLASS 25MM

#### GLAZING

MAX. 44 MM, MIN. 23 MM

### MAXIMUM DIMENSIONS

7M2

#### **COLOUR**

POWDER COATING RAL FINISH STANDARD 7016M, 9005M, 9016G AVAILABLE IN 150+ RAL FINISHES TEXTURED FINISH AVAILABLE SPLIT COLOR FOR INTERIOR/EXTERIOR WOOD EFFECT POWDER COATING ANODIZED ALUMINIUM







| FEATURES                 |                                                                                          |
|--------------------------|------------------------------------------------------------------------------------------|
| U value                  | Double glazing * Triple glazing * Uw from 1.4 (W/m <sup>2</sup> K) $Uw \ge 1.0 (W/m^2K)$ |
| Acoustic insulation (1)) | Rw up to 45 dB                                                                           |
| Air permeability         | Class 4                                                                                  |
| Water tightness          | Class E1200                                                                              |
| Wind resistance          | Class CE 2400