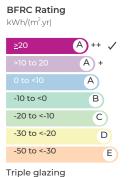

| FEATURES                 |                                                                                          |
|--------------------------|------------------------------------------------------------------------------------------|
| U value                  | Double glazing * Triple glazing * Uw from 1.4 (W/m <sup>2</sup> K) $Uw \ge 1.0 (W/m^2K)$ |
| Acoustic insulation (1)) | Rw up to 45 dB                                                                           |
| Air permeability         | Class 4                                                                                  |
| Water tightness          | Class E1200                                                                              |
| Wind resistance          | Class CE 2400                                                                            |
| Security test PAS24 ✓    | Passed                                                                                   |

<sup>\*</sup> Double glazing Ug=1.0 / Triple glazing Ug=0.5 Security test: Reference test 1.438 x 1.33 m / 1 sash