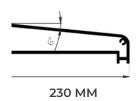

#### **SIGHTLINES**

FRAME 70 MM GLASS TO GLASS 25MM

#### **GLASS TO GLASS**

THE GLASS TO GLASS JOINTS ARE SILICONE
SEALED ON INSTALLATION WITH SUITABLE
STRUCTUAL GLAZING SILICONE. THE SIGHTLINE IS
ONLY 25MM INCLUDING THE GLASS SPACER BARS.