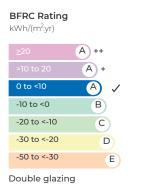

| FEATURES                 |                                                                                          |
|--------------------------|------------------------------------------------------------------------------------------|
| U value                  | Double glazing * Triple glazing * Uw from 1.4 (W/m <sup>2</sup> K) $Uw \ge 1.0 (W/m^2K)$ |
| Acoustic insulation (1)) | Rw up to 45 dB                                                                           |
| Air permeability         | Class 4                                                                                  |
| Water tightness          | Class E1200                                                                              |
| Wind resistance          | Class CE 2400                                                                            |
| Security test PAS24 ✓    | Passed                                                                                   |

<sup>\*</sup> Double glazing Ug=1.0 / Triple glazing Ug=0.5 Security test: Reference test 1.438 x 1.33 m / 1 sash