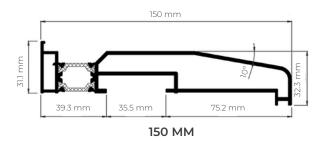

ter tightness          | Class E1200                                                                              |
| Wind resistance          | Class CE 2400                                                                            |
| Security test PAS24 ✓    | Passed                                                                                   |

<sup>\*</sup> Double glazing Ug=1.0 / Triple glazing Ug=0.5 Security test: Reference test 1.438 x 1.33 m / 1 sash

# **CONFIGURATIONS**





#### **GLASS TO GLASS**

THE GLASS TO GLASS JOINTS ARE SILICONE
SEALED ON INSTALLATION WITH SUITABLE
STRUCTUAL GLAZING SILICONE. THE SIGHTLINE IS
ONLY 25MM INCLUDING THE GLASS SPACER BARS.

#### FRAMELESS CORNERS

FRAMELESS CORNERS ARE AVAILABLE WITH STEPPED EDGE UNITS.

#### **DRAINAGE SUBCILLS**









#### **HEAD EXTENSION**



**HEAD EXTENSION 20 MM** 



**HEAD EXTENSION 38 MM** 



### **GLIDELINE GO**

KEEP UP TO DATE WITH YOUR GLAZING PROJECTS WITH GLIDELINE GO









Introducing GlidelineGO – the ultimate system designed to streamline your glazing order management process. With GlidelineGO, customers and trade partners can effortlessly create, track, and manage orders, while enjoying the convenience of approving drawings and making payments directly within the app.

Efficiency and ease-of-use are at the heart of GlidelineGO. Whether you're an architect, contractor, or glazing professional, this powerful app empowers you to take control of your glazing projects, ensuring a seamless experience from start to finish.