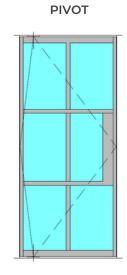

### **SPECIFICATION**



### **SIGHTLINES**

FRAME 29 MM SASH 29 MM TRANSOM/MULLION 34 MM

### GLAZING

MAX. 8 MM MIN. 6 MM

### **MAXIMUM SASH DIMENSIONS**

FIXED LIGHT:

SINGLE SCREEN WIDTH UP TO 2000MM SINGLE SCREEN HEIGHT UP TO 3000MM

HINGED DOORS

LEAF WIDTH UP TO 1200MM LEAF HEIGHT UP TO 2500MM MAXIMUM LEAF WEIGHT 100KG

SLIDING DOOR:

LEAF WIDTH UP TO 1200MM LEAF HEIGHT UP TO 3000MM MAXIMUM LEAF WEIGHT 100KG (80KG SOFTCLOSE)

**PIVOT DOORS:** 

LEAF WIDTH UP TO 2250MM LEAF HEIGHT UP TO 2500MM MAXIMUM LEAF WEIGHT 150KG

### **COLOUR**

POWDER COATING RAL FINISH STANDARD 9005TX

### HARDWARE COLOUR

BLACK 9005 BRONZE SILVER GOLD





## **CONFIGURATIONS**



























## **PIVOT WITH SIDELIGHTS**











# **CONFIGURATIONS**





# **CONFIGURATIONS**





## **HARDWARE**



BLACK BRONZE GOLD SILVER

**BLACK SNIB TURN** 



**BRONZE SNIB TURN** 



GOLD SNIB TURN



SILVER SNIB TURN







### **GLIDELINE GO**

KEEP UP TO DATE WITH YOUR GLAZING PROJECTS WITH GLIDELINE GO









Introducing GlidelineGO – the ultimate system designed to streamline your glazing order management process. With GlidelineGO, customers and trade partners can effortlessly create, track, and manage orders, while enjoying the convenience of approving drawings and making payments directly within the app.

Efficiency and ease-of-use are at the heart of GlidelineGO. Whether you're an architect, contractor, or glazing professional, this powerful app empowers you to