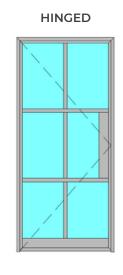

### **SPECIFICATION**



### **SIGHTLINES**

FRAME 29 MM SASH 29 MM TRANSOM/MULLION 34 MM

### GLAZING

MAX. 8 MM MIN. 6 MM

### **MAXIMUM SASH DIMENSIONS**

FIXED LIGHT:

SINGLE SCREEN WIDTH UP TO 2000MM SINGLE SCREEN HEIGHT UP TO 3000MM

HINGED DOORS

LEAF WIDTH UP TO 1200MM LEAF HEIGHT UP TO 2500MM MAXIMUM LEAF WEIGHT 100KG

SLIDING DOOR:

LEAF WIDTH UP TO 1200MM LEAF HEIGHT UP TO 3000MM MAXIMUM LEAF WEIGHT 100KG (80KG SOFTCLOSE)

**PIVOT DOORS:** 

LEAF WIDTH UP TO 2250MM LEAF HEIGHT UP TO 2500MM MAXIMUM LEAF WEIGHT 150KG

### **COLOUR**

POWDER COATING RAL FINISH STANDARD 9005TX

### HARDWARE COLOUR

BLACK 9005 BRONZE SILVER GOLD





## **CONFIGURATIONS**



























## **PIVOT WITH SIDELIGHTS**











# **CONFIGURATIONS**





# **CONFIGURATIONS**





## **HARDWARE**



BLACK BRONZE GOLD SILVER

**BLACK SNIB TURN** 



**BRONZE SNIB TURN** 



GOLD SNIB TURN



SILVER SNIB TURN







### **GLIDELINE GO**

KEEP UP TO DATE WITH YOUR GLAZING PROJECTS WITH GLIDELINE GO









Introducing GlidelineGO – the ultimate system designed to streamline your glazing order management process. With GlidelineGO, customers and trade partners can effortlessly create, track, and manage orders, while enjoying the convenience of approving drawings and making payments directly within the app.

Efficiency and ease-of-use are at the heart of GlidelineGO. Whether you're an architect, contractor, or glazing professional, this powerful app empowers