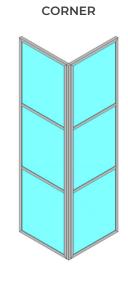

### **SPECIFICATION**



### **SIGHTLINES**

FRAME 29 MM SASH 29 MM TRANSOM/MULLION 34 MM

### GLAZING

MAX. 8 MM MIN. 6 MM

### **MAXIMUM SASH DIMENSIONS**

FIXED LIGHT:

SINGLE SCREEN WIDTH UP TO 2000MM SINGLE SCREEN HEIGHT UP TO 3000MM

HINGED DOORS

LEAF WIDTH UP TO 1200MM LEAF HEIGHT UP TO 2500MM MAXIMUM LEAF WEIGHT 100KG

SLIDING DOOR:

LEAF WIDTH UP TO 1200MM LEAF HEIGHT UP TO 3000MM MAXIMUM LEAF WEIGHT 100KG (80KG SOFTCLOSE)

**PIVOT DOORS:** 

LEAF WIDTH UP TO 2250MM LEAF HEIGHT UP TO 2500MM MAXIMUM LEAF WEIGHT 150KG

### **COLOUR**

POWDER COATING RAL FINISH STANDARD 9005TX

### HARDWARE COLOUR

BLACK 9005 BRONZE SILVER GOLD





## **CONFIGURATIONS**



























## **PIVOT WITH SIDELIGHTS**











# **CONFIGURATIONS**





# **CONFIGURATIONS**





## **HARDWARE**



BLACK BRONZE GOLD SILVER

**BLACK SNIB TURN** 



**BRONZE SNIB TURN** 



GOLD SNIB TURN



SILVER SNIB TURN







### **GLIDELINE GO**

KEEP UP TO DATE WITH YOUR GLAZING PROJECTS WITH GLIDELINE GO









Introducing GlidelineGO – the ultimate system designed to streamline your glazing order management process. With GlidelineGO, customers and trade partners can effortlessly create, track, and manage orders, while enjoying the convenience of approving drawings and making payments directly within the app.

Efficiency and ease-of-use are at the heart of GlidelineGO. Whether you're an architect, contractor, or glazing professional, this powerful app empowers you to t