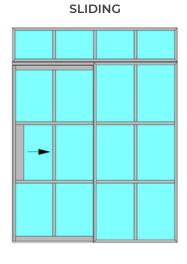

### **SPECIFICATION**



### **SIGHTLINES**

FRAME 29 MM SASH 29 MM TRANSOM/MULLION 34 MM

### GLAZING

MAX. 8 MM MIN. 6 MM

### **MAXIMUM SASH DIMENSIONS**

FIXED LIGHT:

SINGLE SCREEN WIDTH UP TO 2000MM SINGLE SCREEN HEIGHT UP TO 3000MM

HINGED DOORS

LEAF WIDTH UP TO 1200MM LEAF HEIGHT UP TO 2500MM MAXIMUM LEAF WEIGHT 100KG

SLIDING DOOR:

LEAF WIDTH UP TO 1200MM LEAF HEIGHT UP TO 3000MM MAXIMUM LEAF WEIGHT 100KG (80KG SOFTCLOSE)

**PIVOT DOORS:** 

LEAF WIDTH UP TO 2250MM LEAF HEIGHT UP TO 2500MM MAXIMUM LEAF WEIGHT 150KG

### **COLOUR**

POWDER COATING RAL FINISH STANDARD 9005TX

### HARDWARE COLOUR

BLACK 9005 BRONZE SILVER GOLD





## **CONFIGURATIONS**



























## **PIVOT WITH SIDELIGHTS**











# **CONFIGURATIONS**





# **CONFIGURATIONS**





## **HARDWARE**



BLACK BRONZE GOLD SILVER

**BLACK SNIB TURN** 



**BRONZE SNIB TURN** 



GOLD SNIB TURN



SILVER SNIB TURN







### **GLIDELINE GO**

KEEP UP TO DATE WITH YOUR GLAZING PROJECTS WITH GLIDELINE GO









Introducing GlidelineGO – the ultimate system designed to streamline your glazing order management process. With GlidelineGO, customers and trade partners can effortlessly create, track, and manage orders, while enjoying the convenience of approving drawings and making payments directly within the app.

Efficiency and ease-of-use are at the heart of GlidelineGO. Whether you're an architect, contractor, or glazing professional, this powerful app empowers you