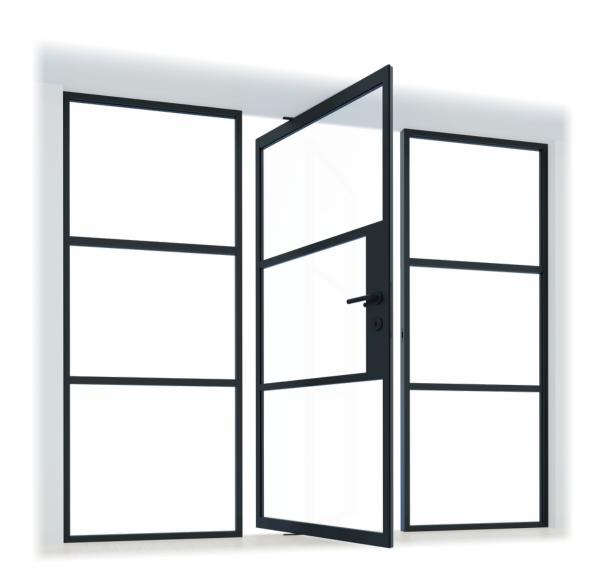

### **SPECIFICATION**



### **SIGHTLINES**

FRAME 29 MM SASH 29 MM TRANSOM/MULLION 34 MM

### GLAZING

MAX. 8 MM MIN. 6 MM

### **MAXIMUM SASH DIMENSIONS**

FIXED LIGHT:

SINGLE SCREEN WIDTH UP TO 2000MM SINGLE SCREEN HEIGHT UP TO 3000MM

HINGED DOORS

LEAF WIDTH UP TO 1200MM LEAF HEIGHT UP TO 2500MM MAXIMUM LEAF WEIGHT 100KG

SLIDING DOOR:

LEAF WIDTH UP TO 1200MM LEAF HEIGHT UP TO 3000MM MAXIMUM LEAF WEIGHT 100KG (80KG SOFTCLOSE)

**PIVOT DOORS:** 

LEAF WIDTH UP TO 2250MM LEAF HEIGHT UP TO 2500MM MAXIMUM LEAF WEIGHT 150KG

### **COLOUR**

POWDER COATING RAL FINISH STANDARD 9005TX

### HARDWARE COLOUR

BLACK 9005 BRONZE SILVER GOLD





## **CONFIGURATIONS**



























## **PIVOT WITH SIDELIGHTS**











# **CONFIGURATIONS**





# **CONFIGURATIONS**





## **HARDWARE**



BLACK BRONZE GOLD SILVER

**BLACK SNIB TURN** 



**BRONZE SNIB TURN** 



GOLD SNIB TURN



SILVER SNIB TURN







### **GLIDELINE GO**

KEEP UP TO DATE WITH YOUR GLAZING PROJECTS WITH GLIDELINE GO









Introducing GlidelineGO – the ultimate system designed to streamline your glazing order management process. With GlidelineGO, customers and trade partners can effortlessly create, track, and manage orders, while enjoying the convenience of approving drawings and making payments directly within the app.

Efficiency and ease-of-use are at the heart of GlidelineGO. Whether you're an architect, contractor, or glazing professional, this powerful app empowers you to take control of your glazing projects, ensuring