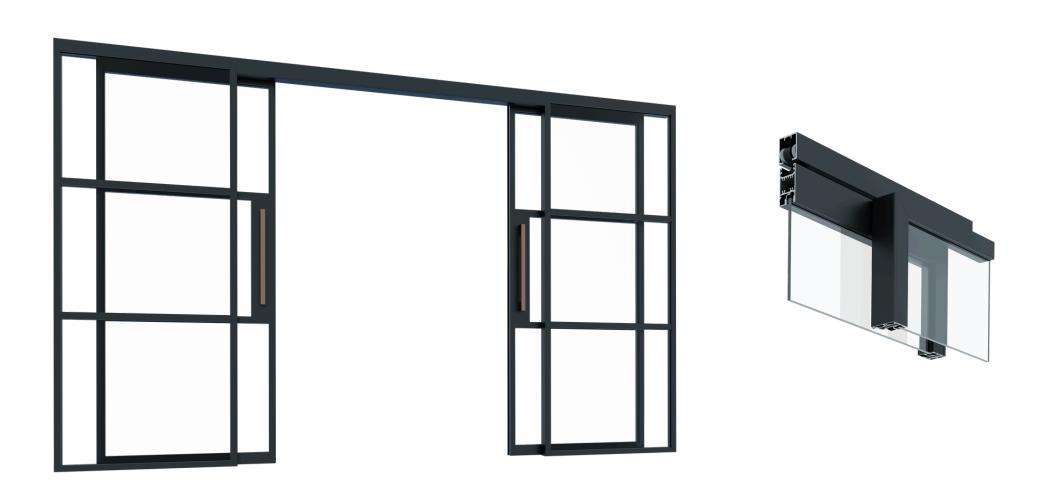

### **SPECIFICATION**



### **SIGHTLINES**

FRAME 29 MM SASH 29 MM TRANSOM/MULLION 34 MM

### GLAZING

MAX. 8 MM MIN. 6 MM

### **MAXIMUM SASH DIMENSIONS**

FIXED LIGHT:

SINGLE SCREEN WIDTH UP TO 2000MM SINGLE SCREEN HEIGHT UP TO 3000MM

HINGED DOORS

LEAF WIDTH UP TO 1200MM LEAF HEIGHT UP TO 2500MM MAXIMUM LEAF WEIGHT 100KG

SLIDING DOOR:

LEAF WIDTH UP TO 1200MM LEAF HEIGHT UP TO 3000MM MAXIMUM LEAF WEIGHT 100KG (80KG SOFTCLOSE)

**PIVOT DOORS:** 

LEAF WIDTH UP TO 2250MM LEAF HEIGHT UP TO 2500MM MAXIMUM LEAF WEIGHT 150KG

### **COLOUR**

POWDER COATING RAL FINISH STANDARD 9005TX

### HARDWARE COLOUR

BLACK 9005 BRONZE SILVER GOLD





## **CONFIGURATIONS**



























## **PIVOT WITH SIDELIGHTS**











# **CONFIGURATIONS**





# **CONFIGURATIONS**





## **HARDWARE**



BLACK BRONZE GOLD SILVER

**BLACK SNIB TURN** 



**BRONZE SNIB TURN** 



GOLD SNIB TURN



SILVER SNIB TURN







### **GLIDELINE GO**

KEEP UP TO DATE WITH YOUR GLAZING PROJECTS WITH GLIDELINE GO









Introducing GlidelineGO – the ultimate system designed to streamline your glazing order management process. With GlidelineGO, customers and trade partners can effortlessly create, track, and manage orders, while enjoying the convenience of approving drawings and making payments directly within the app.

Efficiency and ease-of-use are at the heart of GlidelineGO. Whether you're an architect, contractor, or glazing professional, this powerful app empowers you to take control