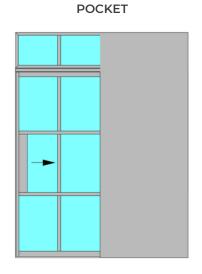

### **SPECIFICATION**



### **SIGHTLINES**

FRAME 29 MM SASH 29 MM TRANSOM/MULLION 34 MM

### GLAZING

MAX. 8 MM MIN. 6 MM

### **MAXIMUM SASH DIMENSIONS**

FIXED LIGHT:

SINGLE SCREEN WIDTH UP TO 2000MM SINGLE SCREEN HEIGHT UP TO 3000MM

HINGED DOORS

LEAF WIDTH UP TO 1200MM LEAF HEIGHT UP TO 2500MM MAXIMUM LEAF WEIGHT 100KG

SLIDING DOOR:

LEAF WIDTH UP TO 1200MM LEAF HEIGHT UP TO 3000MM MAXIMUM LEAF WEIGHT 100KG (80KG SOFTCLOSE)

**PIVOT DOORS:** 

LEAF WIDTH UP TO 2250MM LEAF HEIGHT UP TO 2500MM MAXIMUM LEAF WEIGHT 150KG

### **COLOUR**

POWDER COATING RAL FINISH STANDARD 9005TX

### HARDWARE COLOUR

BLACK 9005 BRONZE SILVER GOLD





## **CONFIGURATIONS**



























## **PIVOT WITH SIDELIGHTS**











# **CONFIGURATIONS**





# **CONFIGURATIONS**





## **HARDWARE**



BLACK BRONZE GOLD SILVER

**BLACK SNIB TURN** 



**BRONZE SNIB TURN** 



GOLD SNIB TURN



SILVER SNIB TURN







### **GLIDELINE GO**

KEEP UP TO DATE WITH YOUR GLAZING PROJECTS WITH GLIDELINE GO









Introducing GlidelineGO – the ultimate system designed to streamline your glazing order management process. With GlidelineGO, customers and trade partners can effortlessly create, track, and manage orders, while enjoying the convenience of approving drawings and making payments directly within the app.

Efficiency and ease-of-use are at the heart of GlidelineGO. Whether you're an architect, contractor, or glazing professional, this powerful app empowers you to take