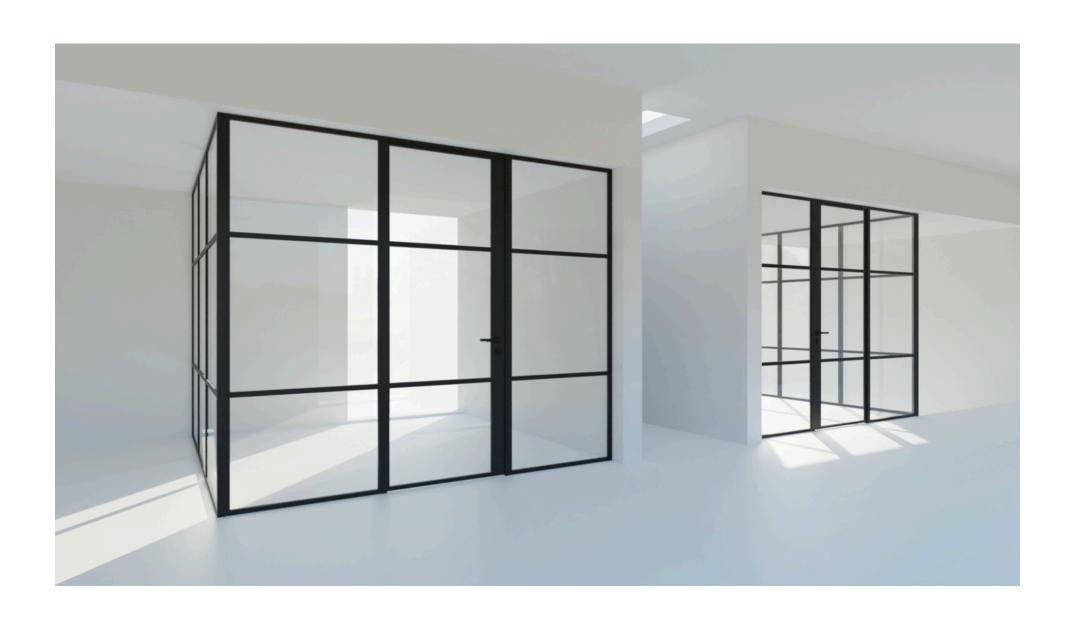

### **SPECIFICATION**



### **SIGHTLINES**

FRAME 29 MM SASH 29 MM TRANSOM/MULLION 34 MM

### GLAZING

MAX. 8 MM MIN. 6 MM

### **MAXIMUM SASH DIMENSIONS**

FIXED LIGHT:

SINGLE SCREEN WIDTH UP TO 2000MM SINGLE SCREEN HEIGHT UP TO 3000MM

HINGED DOORS

LEAF WIDTH UP TO 1200MM LEAF HEIGHT UP TO 2500MM MAXIMUM LEAF WEIGHT 100KG

SLIDING DOOR:

LEAF WIDTH UP TO 1200MM LEAF HEIGHT UP TO 3000MM MAXIMUM LEAF WEIGHT 100KG (80KG SOFTCLOSE)

**PIVOT DOORS:** 

LEAF WIDTH UP TO 2250MM LEAF HEIGHT UP TO 2500MM MAXIMUM LEAF WEIGHT 150KG

### **COLOUR**

POWDER COATING RAL FINISH STANDARD 9005TX

### HARDWARE COLOUR

BLACK 9005 BRONZE SILVER GOLD





## **CONFIGURATIONS**



























## **PIVOT WITH SIDELIGHTS**











# **CONFIGURATIONS**





# **CONFIGURATIONS**





## **HARDWARE**



BLACK BRONZE GOLD SILVER

**BLACK SNIB TURN** 



**BRONZE SNIB TURN** 



GOLD SNIB TURN



SILVER SNIB TURN







### **GLIDELINE GO**

KEEP UP TO DATE WITH YOUR GLAZING PROJECTS WITH GLIDELINE GO









Introducing GlidelineGO – the ultimate system designed to streamline your glazing order management process. With GlidelineGO, customers and trade partners can effortlessly create, track, and manage orders, while enjoying the convenience of approving drawings and making payments directly within the app.

Efficiency and ease-of-use are at the heart of GlidelineGO. Whether you're an architect, contractor, or glazing professional, this powerful app empowers you to take control of your glazing projects, ensuring a sea