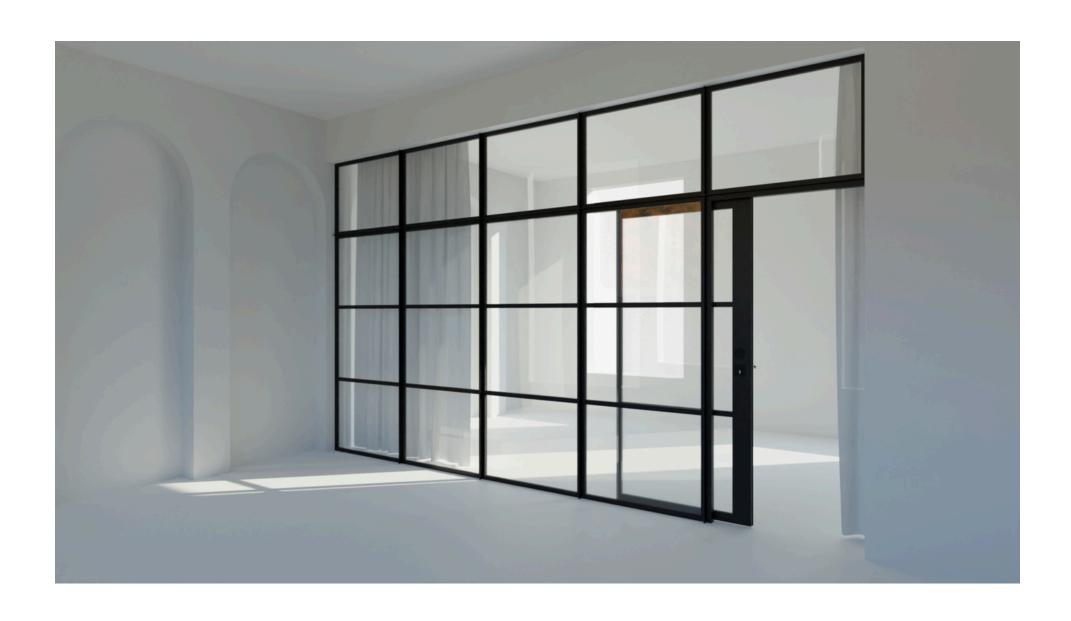

### **SPECIFICATION**



### **SIGHTLINES**

FRAME 29 MM SASH 29 MM TRANSOM/MULLION 34 MM

### GLAZING

MAX. 8 MM MIN. 6 MM

### **MAXIMUM SASH DIMENSIONS**

FIXED LIGHT:

SINGLE SCREEN WIDTH UP TO 2000MM SINGLE SCREEN HEIGHT UP TO 3000MM

HINGED DOORS

LEAF WIDTH UP TO 1200MM LEAF HEIGHT UP TO 2500MM MAXIMUM LEAF WEIGHT 100KG

SLIDING DOOR:

LEAF WIDTH UP TO 1200MM LEAF HEIGHT UP TO 3000MM MAXIMUM LEAF WEIGHT 100KG (80KG SOFTCLOSE)

**PIVOT DOORS:** 

LEAF WIDTH UP TO 2250MM LEAF HEIGHT UP TO 2500MM MAXIMUM LEAF WEIGHT 150KG

### **COLOUR**

POWDER COATING RAL FINISH STANDARD 9005TX

### HARDWARE COLOUR

BLACK 9005 BRONZE SILVER GOLD





## **CONFIGURATIONS**



























## **PIVOT WITH SIDELIGHTS**











# **CONFIGURATIONS**





# **CONFIGURATIONS**





## **HARDWARE**



BLACK BRONZE GOLD SILVER

**BLACK SNIB TURN** 



**BRONZE SNIB TURN** 



GOLD SNIB TURN



SILVER SNIB TURN







### **GLIDELINE GO**

KEEP UP TO DATE WITH YOUR GLAZING PROJECTS WITH GLIDELINE GO









Introducing GlidelineGO – the ultimate system designed to streamline your glazing order management process. With GlidelineGO, customers and trade partners can effortlessly create, track, and manage orders, while enjoying the convenience of approving drawings and making payments directly within the app.

Efficiency and ease-of-use are at the heart of GlidelineGO. Whether you're an architect, contractor, or glazing professional, this powerful app empowers you to take control of your glazing projects, ensuring a seamless experience from start to finish.