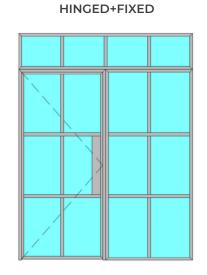

### **SPECIFICATION**



### **SIGHTLINES**

FRAME 29 MM SASH 29 MM TRANSOM/MULLION 34 MM

### GLAZING

MAX. 8 MM MIN. 6 MM

### **MAXIMUM SASH DIMENSIONS**

FIXED LIGHT:

SINGLE SCREEN WIDTH UP TO 2000MM SINGLE SCREEN HEIGHT UP TO 3000MM

HINGED DOORS

LEAF WIDTH UP TO 1200MM LEAF HEIGHT UP TO 2500MM MAXIMUM LEAF WEIGHT 100KG

SLIDING DOOR:

LEAF WIDTH UP TO 1200MM LEAF HEIGHT UP TO 3000MM MAXIMUM LEAF WEIGHT 100KG (80KG SOFTCLOSE)

**PIVOT DOORS:** 

LEAF WIDTH UP TO 2250MM LEAF HEIGHT UP TO 2500MM MAXIMUM LEAF WEIGHT 150KG

### **COLOUR**

POWDER COATING RAL FINISH STANDARD 9005TX

### HARDWARE COLOUR

BLACK 9005 BRONZE SILVER GOLD





## **CONFIGURATIONS**



























## **PIVOT WITH SIDELIGHTS**











# **CONFIGURATIONS**





# **CONFIGURATIONS**





## **HARDWARE**



BLACK BRONZE GOLD SILVER

**BLACK SNIB TURN** 



**BRONZE SNIB TURN** 



GOLD SNIB TURN



SILVER SNIB TURN







### **GLIDELINE GO**

KEEP UP TO DATE WITH YOUR GLAZING PROJECTS WITH GLIDELINE GO









Introducing GlidelineGO – the ultimate system designed to streamline your glazing order management process. With GlidelineGO, customers and trade partners can effortlessly create, track, and manage orders, while enjoying the convenience of approving drawings and making payments directly within the app.

Efficiency and ease-of-use are at the heart of GlidelineGO. Whether you're an architect, contractor, or glazing professional, this powerful app empowers you to tak