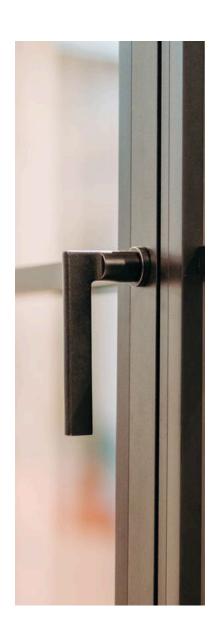

### **SPECIFICATION**



### **SIGHTLINES**

FRAME 29 MM SASH 29 MM TRANSOM/MULLION 34 MM

### GLAZING

MAX. 8 MM MIN. 6 MM

### **MAXIMUM SASH DIMENSIONS**

FIXED LIGHT:

SINGLE SCREEN WIDTH UP TO 2000MM SINGLE SCREEN HEIGHT UP TO 3000MM

HINGED DOORS

LEAF WIDTH UP TO 1200MM LEAF HEIGHT UP TO 2500MM MAXIMUM LEAF WEIGHT 100KG

SLIDING DOOR:

LEAF WIDTH UP TO 1200MM LEAF HEIGHT UP TO 3000MM MAXIMUM LEAF WEIGHT 100KG (80KG SOFTCLOSE)

**PIVOT DOORS:** 

LEAF WIDTH UP TO 2250MM LEAF HEIGHT UP TO 2500MM MAXIMUM LEAF WEIGHT 150KG

### **COLOUR**

POWDER COATING RAL FINISH STANDARD 9005TX

### HARDWARE COLOUR

BLACK 9005 BRONZE SILVER GOLD





## **CONFIGURATIONS**



























## **PIVOT WITH SIDELIGHTS**











# **CONFIGURATIONS**





# **CONFIGURATIONS**





## **HARDWARE**



BLACK BRONZE GOLD SILVER

**BLACK SNIB TURN** 



**BRONZE SNIB TURN** 



GOLD SNIB TURN



SILVER SNIB TURN







### **GLIDELINE GO**

KEEP UP TO DATE WITH YOUR GLAZING PROJECTS WITH GLIDELINE GO









Introducing GlidelineGO – the ultimate system designed to streamline your glazing order management process. With GlidelineGO, customers and trade partners can effortlessly create, track, and manage orders, while enjoying the convenience of approving drawings and making payments directly within the app.

Efficiency and ease-of-use are at the heart of GlidelineGO. Whether you're an architect, contractor, or glazing profession