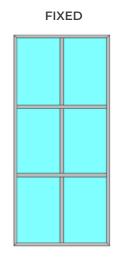

### **SPECIFICATION**



### **SIGHTLINES**

FRAME 29 MM SASH 29 MM TRANSOM/MULLION 34 MM

### GLAZING

MAX. 8 MM MIN. 6 MM

### **MAXIMUM SASH DIMENSIONS**

FIXED LIGHT:

SINGLE SCREEN WIDTH UP TO 2000MM SINGLE SCREEN HEIGHT UP TO 3000MM

HINGED DOORS

LEAF WIDTH UP TO 1200MM LEAF HEIGHT UP TO 2500MM MAXIMUM LEAF WEIGHT 100KG

SLIDING DOOR:

LEAF WIDTH UP TO 1200MM LEAF HEIGHT UP TO 3000MM MAXIMUM LEAF WEIGHT 100KG (80KG SOFTCLOSE)

**PIVOT DOORS:** 

LEAF WIDTH UP TO 2250MM LEAF HEIGHT UP TO 2500MM MAXIMUM LEAF WEIGHT 150KG

### **COLOUR**

POWDER COATING RAL FINISH STANDARD 9005TX

### HARDWARE COLOUR

BLACK 9005 BRONZE SILVER GOLD





## **CONFIGURATIONS**



























## **PIVOT WITH SIDELIGHTS**











# **CONFIGURATIONS**





# **CONFIGURATIONS**





## **HARDWARE**



BLACK BRONZE GOLD SILVER

**BLACK SNIB TURN** 



**BRONZE SNIB TURN** 



GOLD SNIB TURN



SILVER SNIB TURN







### **GLIDELINE GO**

KEEP UP TO DATE WITH YOUR GLAZING PROJECTS WITH GLIDELINE GO









Introducing GlidelineGO – the ultimate system designed to streamline your glazing order management process. With GlidelineGO, customers and trade partners can effortlessly create, track, and manage orders, while enjoying the convenience of approving drawings and making payments directly within the app.

Efficiency and ease-of-use are at the heart of GlidelineGO. Whether you're an architect, contractor, or glazing professional, this powerful app empower