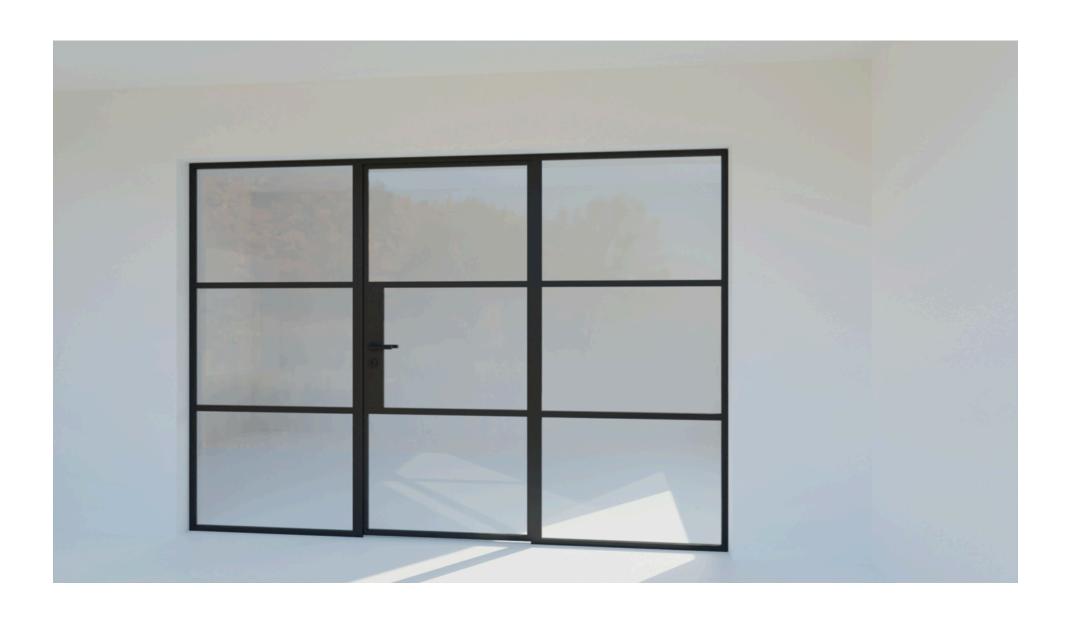

### **SPECIFICATION**



### **SIGHTLINES**

FRAME 29 MM SASH 29 MM TRANSOM/MULLION 34 MM

### GLAZING

MAX. 8 MM MIN. 6 MM

### **MAXIMUM SASH DIMENSIONS**

FIXED LIGHT:

SINGLE SCREEN WIDTH UP TO 2000MM SINGLE SCREEN HEIGHT UP TO 3000MM

HINGED DOORS

LEAF WIDTH UP TO 1200MM LEAF HEIGHT UP TO 2500MM MAXIMUM LEAF WEIGHT 100KG

SLIDING DOOR:

LEAF WIDTH UP TO 1200MM LEAF HEIGHT UP TO 3000MM MAXIMUM LEAF WEIGHT 100KG (80KG SOFTCLOSE)

**PIVOT DOORS:** 

LEAF WIDTH UP TO 2250MM LEAF HEIGHT UP TO 2500MM MAXIMUM LEAF WEIGHT 150KG

### **COLOUR**

POWDER COATING RAL FINISH STANDARD 9005TX

### HARDWARE COLOUR

BLACK 9005 BRONZE SILVER GOLD





## **CONFIGURATIONS**



























## **PIVOT WITH SIDELIGHTS**











# **CONFIGURATIONS**





# **CONFIGURATIONS**





## **HARDWARE**



BLACK BRONZE GOLD SILVER

**BLACK SNIB TURN** 



**BRONZE SNIB TURN** 



GOLD SNIB TURN



SILVER SNIB TURN







### **GLIDELINE GO**

KEEP UP TO DATE WITH YOUR GLAZING PROJECTS WITH GLIDELINE GO









Introducing GlidelineGO – the ultimate system designed to streamline your glazing order management process. With GlidelineGO, customers and trade partners can effortlessly create, track, and manage orders, while enjoying the convenience of approving drawings and making payments directly within the app.

Efficiency and ease-of-use are at the heart of GlidelineGO. Whether you're an architect, contractor, or glazing professional, this powerful app empowers you to take control of your glazing projects, ensuring a seamless experience from star