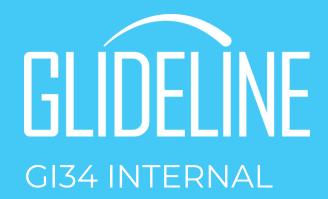

### **SPECIFICATION**



### **SIGHTLINES**

FRAME 29 MM SASH 29 MM TRANSOM/MULLION 34 MM

### GLAZING

MAX. 8 MM MIN. 6 MM

### **MAXIMUM SASH DIMENSIONS**

FIXED LIGHT:

SINGLE SCREEN WIDTH UP TO 2000MM SINGLE SCREEN HEIGHT UP TO 3000MM

HINGED DOORS

LEAF WIDTH UP TO 1200MM LEAF HEIGHT UP TO 2500MM MAXIMUM LEAF WEIGHT 100KG

SLIDING DOOR:

LEAF WIDTH UP TO 1200MM LEAF HEIGHT UP TO 3000MM MAXIMUM LEAF WEIGHT 100KG (80KG SOFTCLOSE)

**PIVOT DOORS:** 

LEAF WIDTH UP TO 2250MM LEAF HEIGHT UP TO 2500MM MAXIMUM LEAF WEIGHT 150KG

### **COLOUR**

POWDER COATING RAL FINISH STANDARD 9005TX

### HARDWARE COLOUR

BLACK 9005 BRONZE SILVER GOLD





## **CONFIGURATIONS**



























## **PIVOT WITH SIDELIGHTS**











# **CONFIGURATIONS**





# **CONFIGURATIONS**