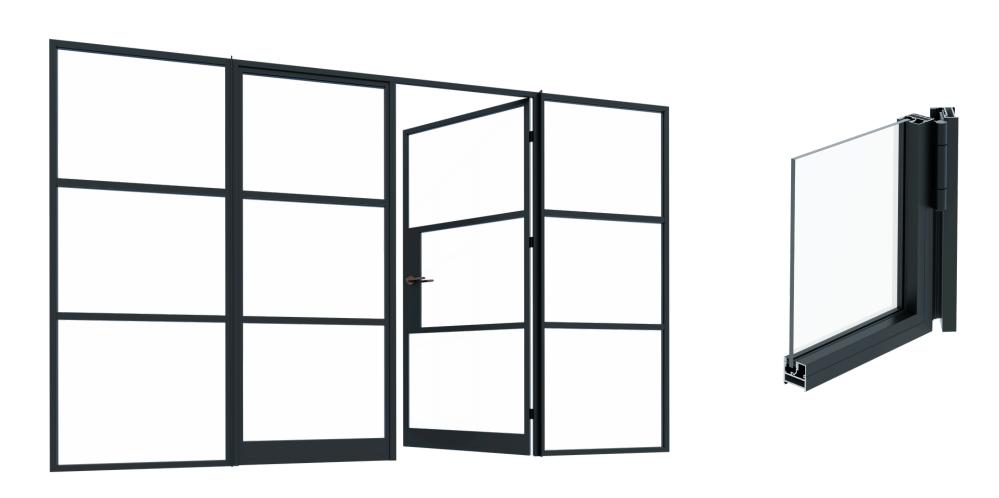

### **SPECIFICATION**



### **SIGHTLINES**

FRAME 29 MM SASH 29 MM TRANSOM/MULLION 34 MM

### GLAZING

MAX. 8 MM MIN. 6 MM

### **MAXIMUM SASH DIMENSIONS**

FIXED LIGHT:

SINGLE SCREEN WIDTH UP TO 2000MM SINGLE SCREEN HEIGHT UP TO 3000MM

HINGED DOORS

LEAF WIDTH UP TO 1200MM LEAF HEIGHT UP TO 2500MM MAXIMUM LEAF WEIGHT 100KG

SLIDING DOOR:

LEAF WIDTH UP TO 1200MM LEAF HEIGHT UP TO 3000MM MAXIMUM LEAF WEIGHT 100KG (80KG SOFTCLOSE)

**PIVOT DOORS:** 

LEAF WIDTH UP TO 2250MM LEAF HEIGHT UP TO 2500MM MAXIMUM LEAF WEIGHT 150KG

### **COLOUR**

POWDER COATING RAL FINISH STANDARD 9005TX

### HARDWARE COLOUR

BLACK 9005 BRONZE SILVER GOLD





## **CONFIGURATIONS**



























## **PIVOT WITH SIDELIGHTS**











# **CONFIGURATIONS**





# **CONFIGURATIONS**





## **HARDWARE**



BLACK BRONZE GOLD SILVER

**BLACK SNIB TURN** 



**BRONZE SNIB TURN** 



GOLD SNIB TURN



SILVER SNIB TURN







### **GLIDELINE GO**

KEEP UP TO DATE WITH YOUR GLAZING PROJECTS WITH GLIDELINE GO









Introducing GlidelineGO – the ultimate system designed to streamline your glazing order management process. With GlidelineGO, customers and trade partners can effortlessly create, track, and manage orders, while enjoying the convenience of approving drawings and making payments directly within the app.

Efficiency and ease-of-use are at the heart of GlidelineGO. Whether you're an architect, contractor, or glazing professional, this powerful app empowers you to take cont