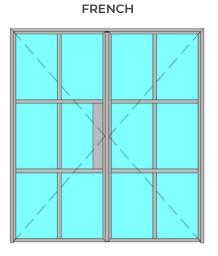

### **SPECIFICATION**



### **SIGHTLINES**

FRAME 29 MM SASH 29 MM TRANSOM/MULLION 34 MM

### GLAZING

MAX. 8 MM MIN. 6 MM

### **MAXIMUM SASH DIMENSIONS**

FIXED LIGHT:

SINGLE SCREEN WIDTH UP TO 2000MM SINGLE SCREEN HEIGHT UP TO 3000MM

HINGED DOORS

LEAF WIDTH UP TO 1200MM LEAF HEIGHT UP TO 2500MM MAXIMUM LEAF WEIGHT 100KG

SLIDING DOOR:

LEAF WIDTH UP TO 1200MM LEAF HEIGHT UP TO 3000MM MAXIMUM LEAF WEIGHT 100KG (80KG SOFTCLOSE)

**PIVOT DOORS:** 

LEAF WIDTH UP TO 2250MM LEAF HEIGHT UP TO 2500MM MAXIMUM LEAF WEIGHT 150KG

### **COLOUR**

POWDER COATING RAL FINISH STANDARD 9005TX

### HARDWARE COLOUR

BLACK 9005 BRONZE SILVER GOLD





## **CONFIGURATIONS**



























## **PIVOT WITH SIDELIGHTS**











# **CONFIGURATIONS**





# **CONFIGURATIONS**





## **HARDWARE**



BLACK BRONZE GOLD SILVER

**BLACK SNIB TURN** 



**BRONZE SNIB TURN** 



GOLD SNIB TURN



SILVER SNIB TURN







### **GLIDELINE GO**

KEEP UP TO DATE WITH YOUR GLAZING PROJECTS WITH GLIDELINE GO









Introducing GlidelineGO – the ultimate system designed to streamline your glazing order management process. With GlidelineGO, customers and trade partners can effortlessly create, track, and manage orders, while enjoying the convenience of approving drawings and making payments directly within the app.

Efficiency and ease-of-use are at the heart of GlidelineGO. Whether you're an architect, contractor, or glazing professional, this powerful app empowers yo