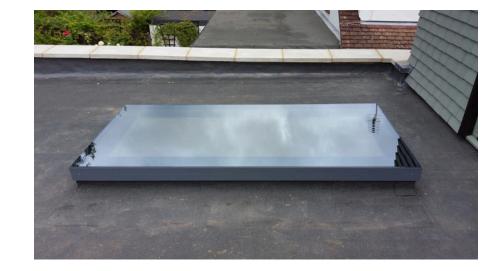

## **SPECIFICATION**

**SIGHTLINES** 

0-20MM

GLAZING

44 MM MAX. 32MM MIN

MAXIMUM DIMENSIONS

NO MAX LENGTH. MAX WIDTH 1800MM

COLOUR