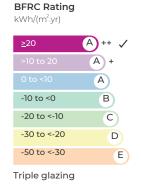

## **OPTIONS:**

- SOLOR CONTROL GLAZING
- FRAMELESS GLASS TO GLASS JOINTS
- SELF CLEANING GLASS

| BFRC Rating<br>kWh/(m².yr) |      |
|----------------------------|------|
| <u>≥</u> 20                | A ++ |
| >10 to 20                  | A +  |
| 0 to <10                   | A 🗸  |
| -10 to <0                  | В    |
| -20 to <-10                | С    |
| -30 to <-20                | D    |
| -50 to <-30                | E    |
| Double glazing             | a    |