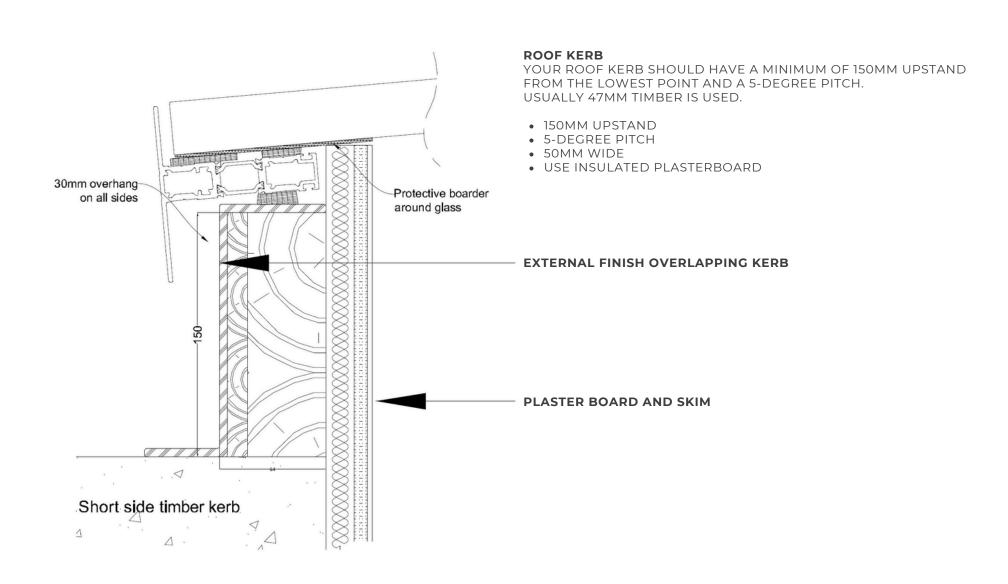

## **SPECIFICATION**

**SIGHTLINES** 

0-20MM

GLAZING

44 MM MAX. 32MM MIN

MAXIMUM DIMENSIONS

NO MAX LENGTH. MAX WIDTH 1800MM

COLOUR