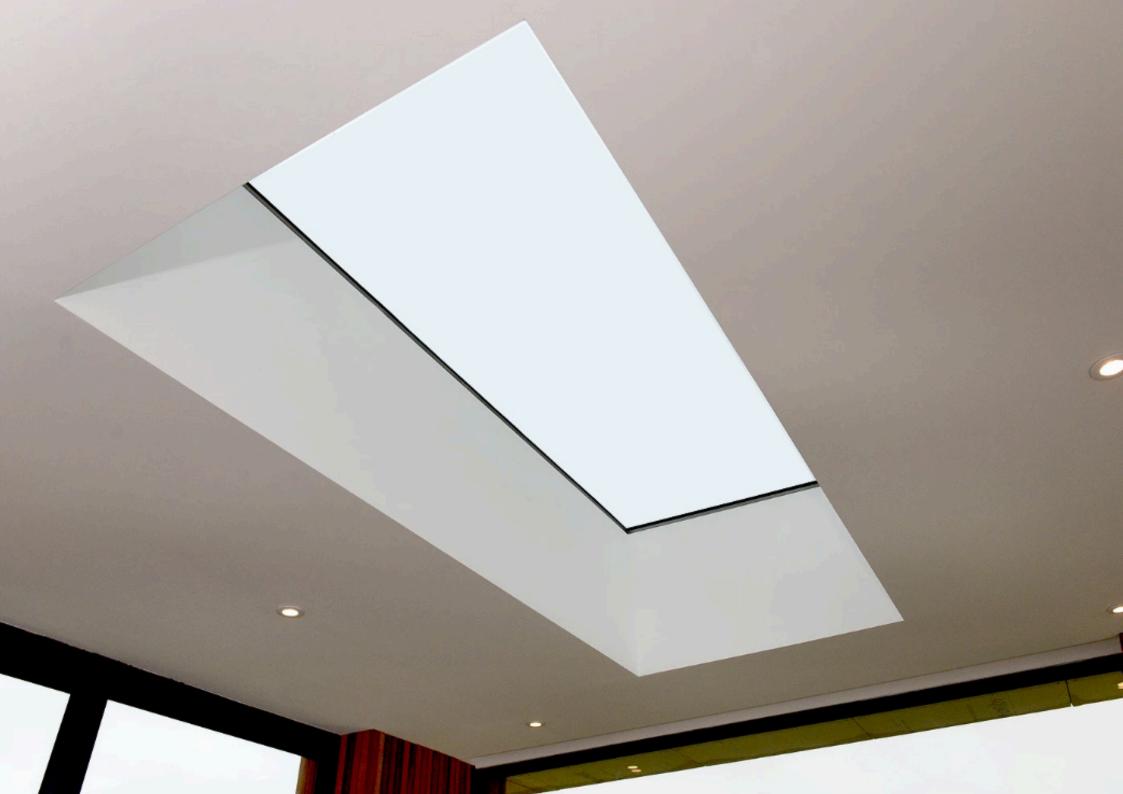

## **SPECIFICATION**

**SIGHTLINES** 

0-20MM

GLAZING

44 MM MAX. 32MM MIN

MAXIMUM DIMENSIONS

NO MAX LENGTH. MAX WIDTH 1800MM

COLOUR