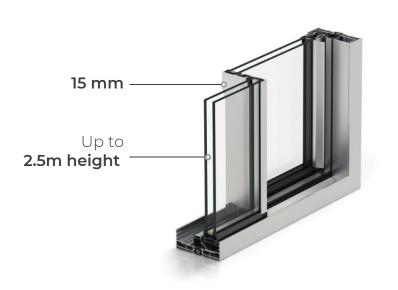

#### **SIGHTLINES**

INTERLOCK 15 MM

## **MAXIMUM SASH DIMENSIONS**

WIDTH (L) 2000 MM, HEIGHT (H) 2500 MM