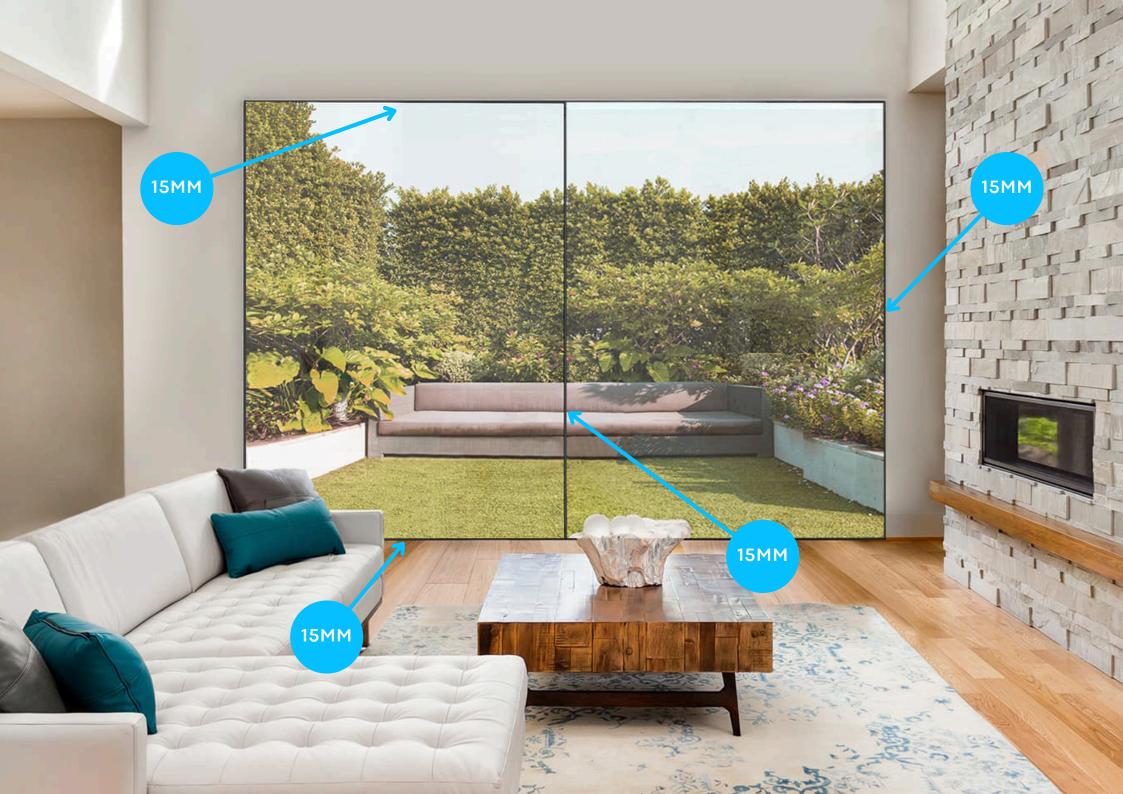

# **SPECIFICATION**



#### **CONFIGURATIONS**

2 TRACK, 3 TRACK, QUAD TRACK

#### **SIGHTLINES**

INTERLOCK 15 MM

#### GLAZING

MAX. 30 MM, MIN. 26 MM DOUBLE GLAZED

## **MAXIMUM SASH DIMENSIONS**

WIDTH (L) 2000 MM, HEIGHT (H) 2500 MM

#### **MAXIMUM SASH WEIGHT**

320 KG

### **COLOUR**

POWDER COATING RAL FINISH STANDARD 7016M, 9005M, 9016G AVAILABLE IN 150+ RAL FINISHES TEXTURED FINISH AVAILABLE SPLIT COLOR FOR INTERIOR/EXTERIOR WOOD EFFECT POWDER COATING ANODIZED ALUMINIUM

## **BFRC Rating**

kWh/(m².yr)



| FEATURES            |            |                  |
|---------------------|------------|------------------|
| Transmittance       |            | Uw ≥ 1.2 (W/m²K) |
| Acoustic insulation | <b>(1)</b> | Rw up to 41 dB   |
| Air permeability    |            | Class 4