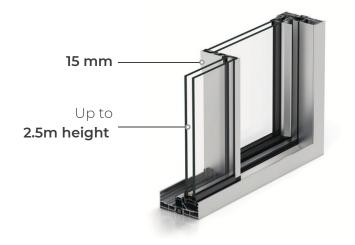

#### **SIGHTLINES**

INTERLOCK 15 MM

## **MAXIMUM SASH DIMENSIONS**

WIDTH (L) 2000 MM, HEIGHT (H) 2500 MM