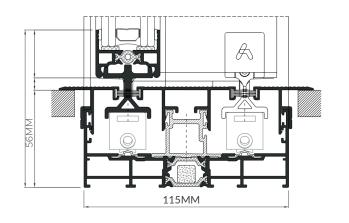

#### **SIGHTLINES**

INTERLOCK 15 MM

# **BESPOKE DRAINAGE SOLUTION**

Thermally broken minimalist sliding system that provides maximum luminosity with a minimal aluminium interlock profile. It has an elegant design only 20 mm sightline and offers the possibility of an inlaid closing system and of hiding the frame along the perimeter.

Possibility of locking system in the interlock, thus allowing the concealment of the sashes in the frame from a frontal view. Possibility of embedded locking system which facilitates the sashes crossing.