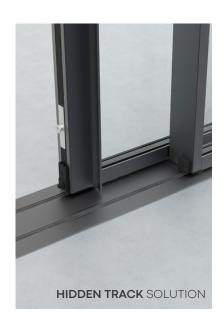

# **HIDDEN TRACK SOLUTION**

# **BESPOKE DRAINAGE SOLUTION**

Thermally broken minimalist sliding system that provides maximum luminosity with a minimal aluminium interlock profile. It has an elegant design only 20 mm sightline and offers the possibility of an inlaid closing system and of hiding the frame along the perimeter.

Possibility of locking system in the interlock, thus allowing the concealment of the sashes in the frame from a frontal view. Possibility of embedded locking system which facilitates the sashes crossing.