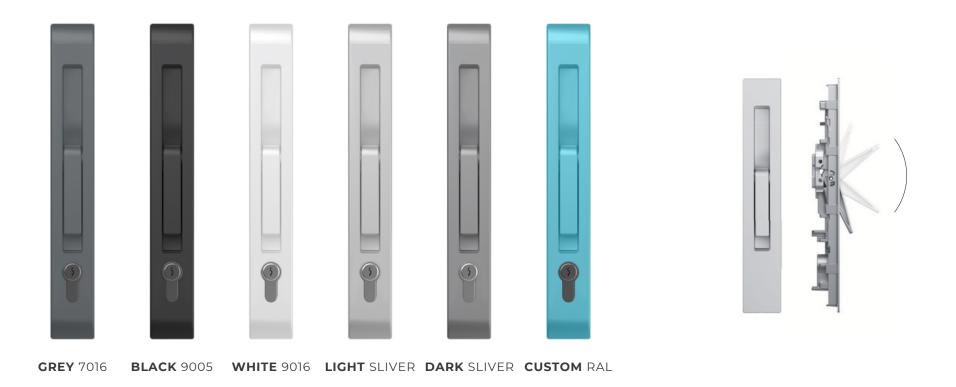

### **COLOUR**

POWDER COATING RAL FINISH STANDARD 7016M, 9005M, 9016G AVAILABLE IN 150+ RAL FINISHES TEXTURED FINISH AVAILABLE SPLIT COLOR FOR INTERIOR/EXTERIOR WOOD EFFECT POWDER COATING ANODIZED ALUMINIUM