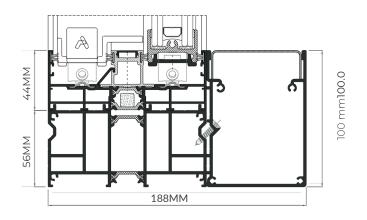

#### **SIGHTLINES**

INTERLOCK 15 MM

#### GLAZING

MAX. 30 MM, MIN. 26 MM DOUBLE GLAZED

## **MAXIMUM SASH DIMENSIONS**

WIDTH (L) 2000 MM, HEIGHT (H) 2500 MM