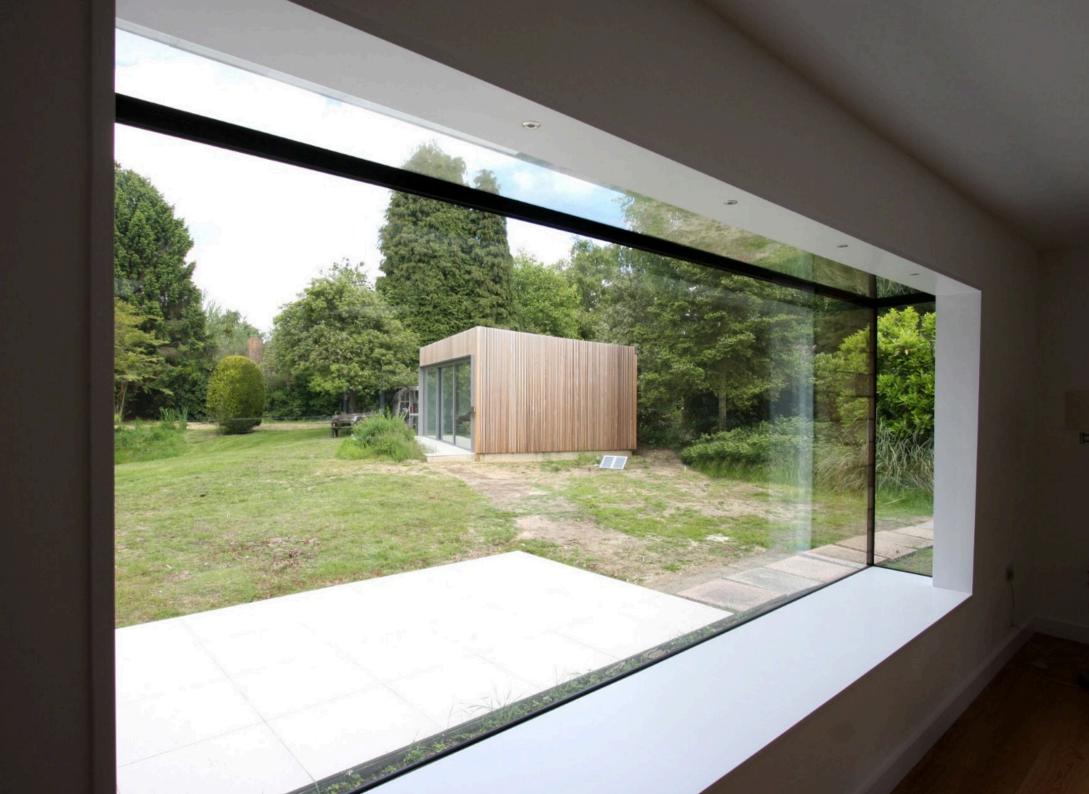

### **SIGHTLINES**

GLASS TO GLASS 20MM

### **GLAZING**

30 MM

### MAXIMUM DIMENSIONS

7M2

### COLOUR

BLACK

### **OPTIONS:**

- SOLOR CONTROL GLAZING
- OPTIONAL GLASS ROOF
- OPTIONAL FRAME
- OPTIONAL CILL

### **ORIEL WITH ROOF**

• FULLY BONDED SYSTEM

THE GLASS ROOF ORIEL REQUIRES A COMPETANT INSTALLATION TEAM TO UNDERTAKE AS ITS A TECHNICAL INSTALL.

### **ORIEL WITHOUT ROOF**

• FRAMED SYSTEM

THE FRAMED ORIEL IS AN EASIER INSTALL AND CAN BE FITTED WITH A CILL.

# **CONFIGURATIONS**

THE BASE CAN SIT RIGHT TO THE EDGE OR EVEN OVER THE EDGE OF THE OPENING AS CILLS CAN BE USED