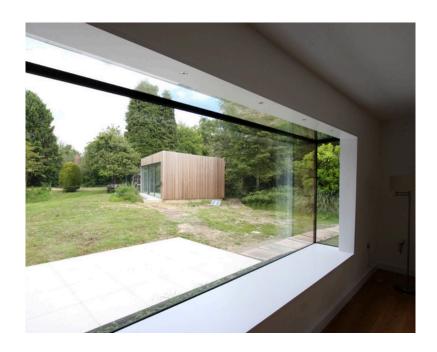

# **CONFIGURATIONS**

### **ORIEL WITH ROOF**

• FULLY BONDED SYSTEM

THE GLASS ROOF ORIEL REQUIRES A COMPETANT INSTALLATION TEAM TO UNDERTAKE AS ITS A TECHNICAL INSTALL.

### **ORIEL WITHOUT ROOF**

• FRAMED SYSTEM

THE FRAMED ORIEL IS AN EASIER INSTALL AND CAN BE FITTED WITH A CILL.