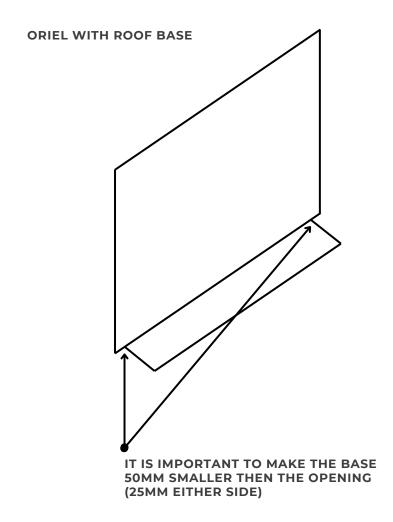

### **ORIEL WITH ROOF**

• FULLY BONDED SYSTEM

THE GLASS ROOF ORIEL REQUIRES A COMPETANT INSTALLATION TEAM TO UNDERTAKE AS ITS A TECHNICAL INSTALL.

# **CONFIGURATIONS**

THE BASE CAN SIT RIGHT TO THE EDGE OR EVEN OVER THE EDGE OF THE OPENING AS CILLS CAN BE USED