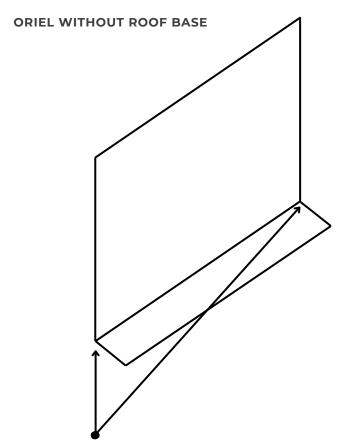

### **ORIEL WITHOUT ROOF**

• FRAMED SYSTEM

THE FRAMED ORIEL IS AN EASIER INSTALL AND CAN BE FITTED WITH A CILL.

# **CONFIGURATIONS**

THE BASE CAN SIT RIGHT TO THE EDGE OR EVEN OVER THE EDGE OF THE OPENING AS CILLS CAN BE USED