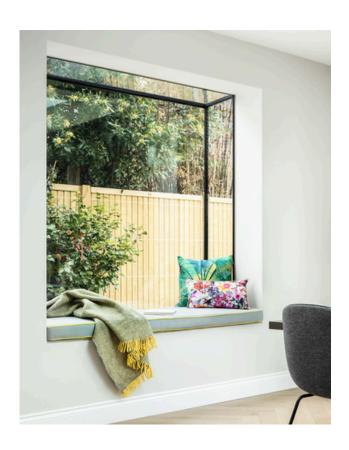

# **CONFIGURATIONS**

### **ORIEL WITH ROOF**

• FULLY BONDED SYSTEM

THE GLASS ROOF ORIEL REQUIRES A COMPETANT INSTALLATION TEAM TO UNDERTAKE AS ITS A TECHNICAL INSTALL.

### **ORIEL WITHOUT ROOF**

• FRAMED SYSTEM

THE FRAMED ORIEL IS AN EASIER INSTALL AND CAN BE FITTED WITH A CILL.