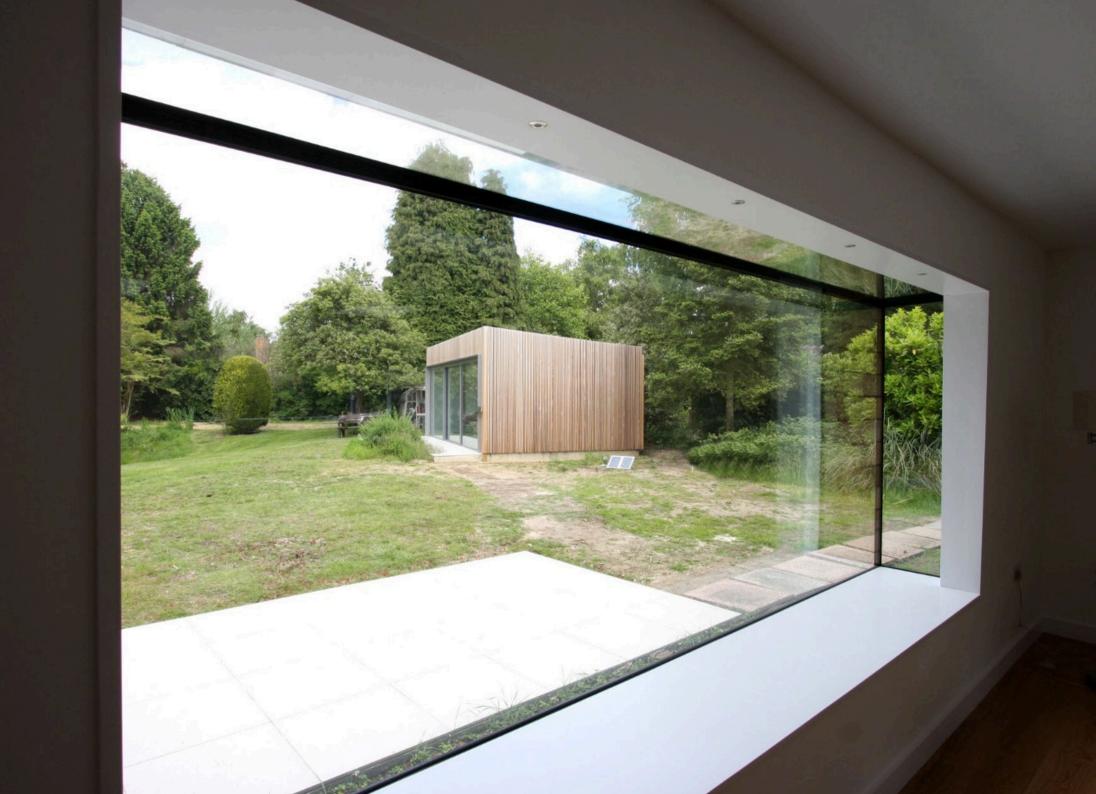

# **CONFIGURATIONS**

### **ORIEL WITH ROOF**

• FULLY BONDED SYSTEM

THE GLASS ROOF ORIEL REQUIRES A COMPETANT INSTALLATION TEAM TO UNDERTAKE AS ITS A TECHNICAL INSTALL.

### **ORIEL WITHOUT ROOF**

• FRAMED SYSTEM

THE FRAMED ORIEL IS AN EASIER INSTALL AND CAN BE FITTED WITH A CILL.