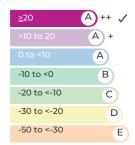

### BFRC Rating kWh/(m².yr)

Double glazing

| FEATURES            |                                         |
|---------------------|-----------------------------------------|
| U value             | Double glazing *<br>Uw from 1.0 (W/m²K) |
| Acoustic insulation | Rw up to 45 dB                          |
| Air permeability    | Class 4                                 |
| Water tightness     | Class E1200                             |
| Wind resistance     | Class CE 2400                           |
| Security test PAS24 | Passed                                  |